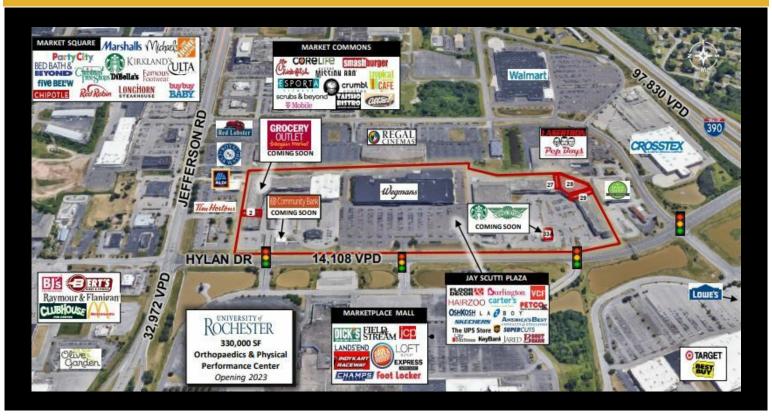

## Description

» Excellent location directly off I-390 in the heart of the Henrietta retail corridor» Major power center anchored by Wegmans, Home Goods, Value CityFurniture, Petco, Burlington & amp; amp; more» Shares traffic light with University of Rochester's Orthopedics & amp; amp; PhysicalPerformance Center & amp; amp; Marketplace Mall» Excellent visibility/signage & amp; ample parking» Multiple signalized access points