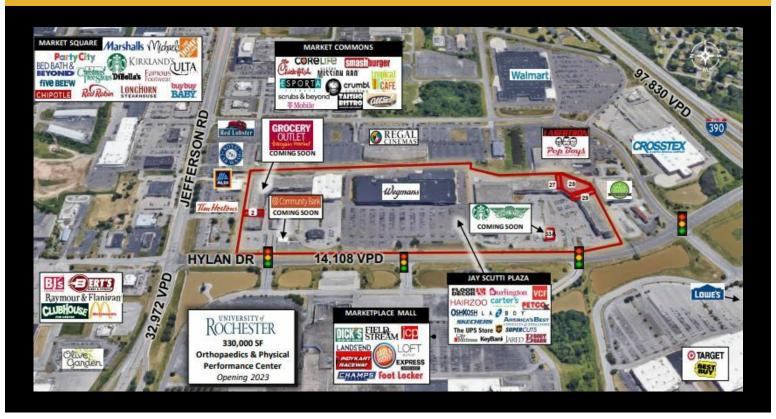

## Description

» Excellent location directly off I-390 in the heart of the Henrietta retail corridor» Major power center anchored by Wegmans, Home Goods, Value CityFurniture, Petco, Burlington & amp; amp; more» Shares traffic light with University of Rochester's Orthopedics & amp; amp; PhysicalPerformance Center & amp; amp; Marketplace Mall» Excellent visibility/signage & amp; ample parking» Multiple signalized access points