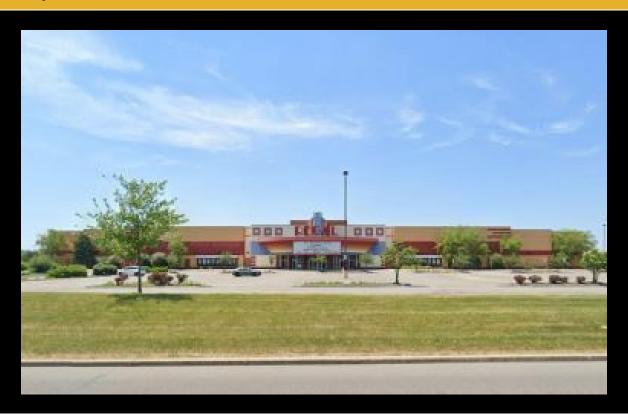

#### **Description**

» Excellent redevelopment opportunity with multiple potential uses of formerRegal Henrietta movie theater & prime location in the heart of the Henrietta retail corridor bordering JayScutti Plaza to the East, major retailers in area include Wegmans, HomeGoods, Walmart Superstore and Target» Less than one mile from Marketplace Mall and University of Rochester's approximately 330,000 SF Orthopedics & primer Physical Performance Center (opening 2023)» Excellent visibility/signage & primer ample parking» Site is suitable for multiple uses within Planned Commercial District zoning