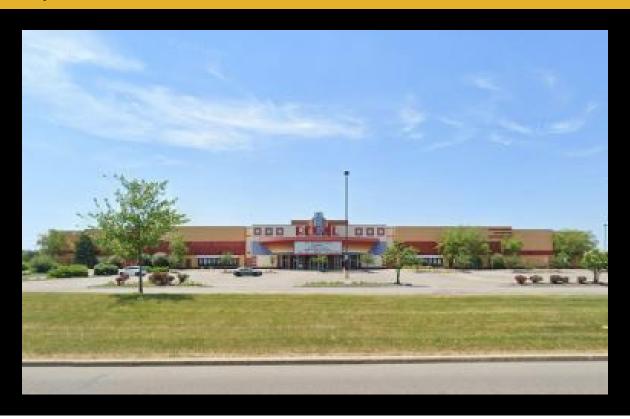

#### **Description**

» Excellent redevelopment opportunity with multiple potential uses of formerRegal Henrietta movie theater & prime location in the heart of the Henrietta retail corridor bordering JayScutti Plaza to the East, major retailers in area include Wegmans, HomeGoods, Walmart Superstore and Target» Less than one mile from Marketplace Mall and University of Rochester's approximately 330,000 SF Orthopedics & prysical Performance Center (opening 2023)» Excellent visibility/signage & parking» Site is suitable for multiple uses within Planned Commercial District zoning