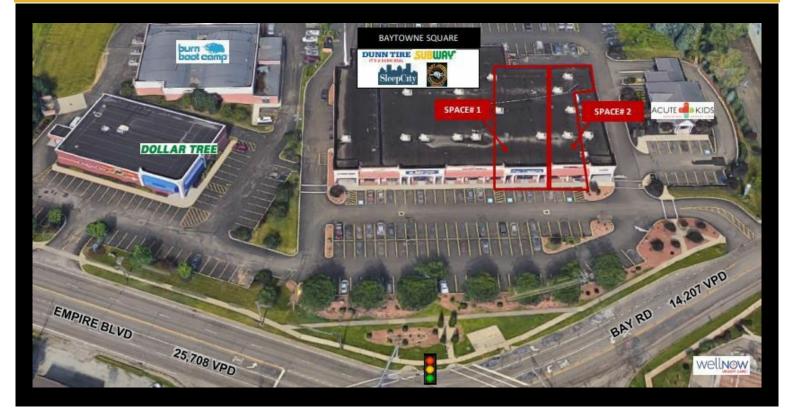

## Description

» Prime location on Empire Boulevard across fromBaytownePlaza which includes major retailersWalmart, Burlington, Starbucks & amp; amp; more» Excellent visibility, building signage & amp; ampleparking» Co-tenants include Sleep City, Dunn Tire,T-Mobile & amp; more» High Traffic Counts: 25,708 VPD