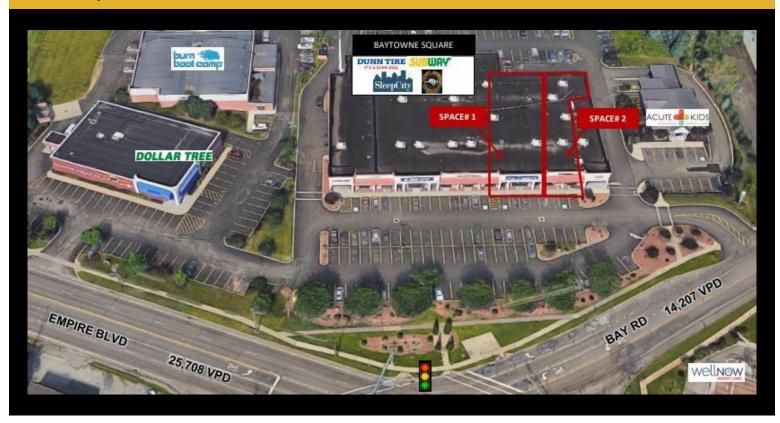

## **Description**

» Prime location on Empire Boulevard across fromBaytownePlaza which includes major retailersWalmart, Burlington, Starbucks & Excellent visibility, building signage & Excellent visibility, building sign

| Price:            | Negotiable      |  |
|-------------------|-----------------|--|
| Property Type:    | Retail          |  |
| Property Subtype: | Shopping Center |  |
| Available Space:  | 9452.0 SF       |  |