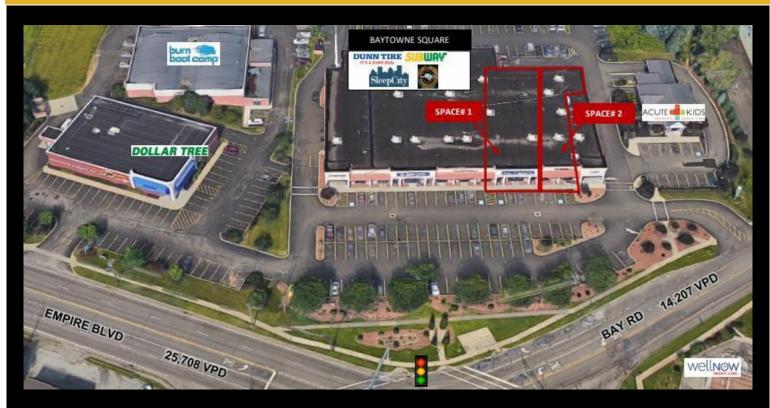

## **Description**

» Prime location on Empire Boulevard across fromBaytownePlaza which includes major retailersWalmart, Burlington, Starbucks & Excellent visibility, building signage & Excellent visibility, building sign

| Price:            | Negotiable      |
|-------------------|-----------------|
| Property Type:    | Retail          |
| Property Subtype: | Shopping Center |

3555.0 SF

COM356

Available Space:

**REB Listing ID:** 