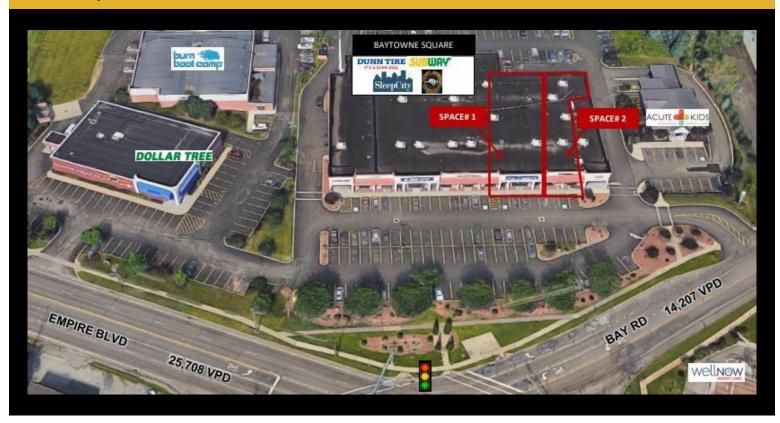

## **Description**

» Prime location on Empire Boulevard across fromBaytownePlaza which includes major retailersWalmart, Burlington, Starbucks & Excellent visibility, building signage & Excellent visibility, building sign