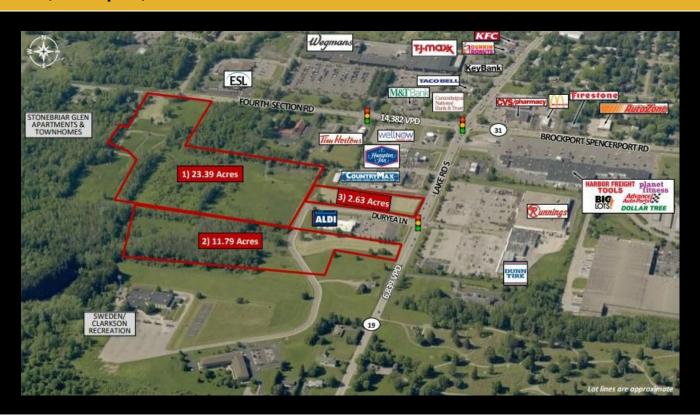

#### **Description**

Prime development site located in the center of the Brockport trade area with proximity to major retailers such as Wegmans, TJ Maxx, Runnings, Big Lots, Aldi and much more. Three sites available as an assemblage up to 37.81 acres or separately: 1) 23.39 Acres - Frontage/access on Fourth Section Road 2) 11.79 Acres- Frontage/access on Lake Road 3) 2.63 Acres- Frontage/access on Lake Road at traffic light• Over 26,000 people within 5 miles (not served by another retail area within this radius)• Minutes from Brockport High School (1,070 +/- students) and SUNY Brockport (8,200 +/- students)• Retail Commercial B-1 Zoning