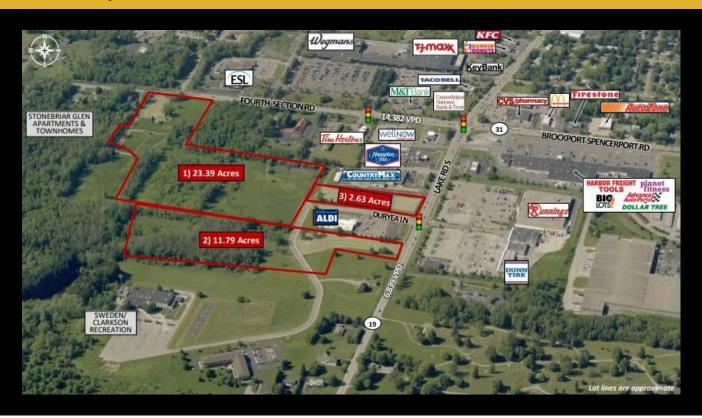

## **Description**

Prime development site located in the center of the Brockport trade area with proximity to major retailers such as Wegmans, TJ Maxx, Runnings, Big Lots, Aldi and much more. Three sites available as an assemblage up to 37.81 acres or separately: 1) 23.39 Acres - Frontage/access on Fourth Section Road 2) 11.79 Acres- Frontage/access on Lake Road 3) 2.63 Acres- Frontage/access on Lake Road at traffic light • Over 26,000 people within 5 miles (not served by another retail area within this radius) • Minutes from Brockport High School (1,070 +/- students) and SUNY Brockport (8,200 +/- students) • Retail Commercial B-1 Zoning