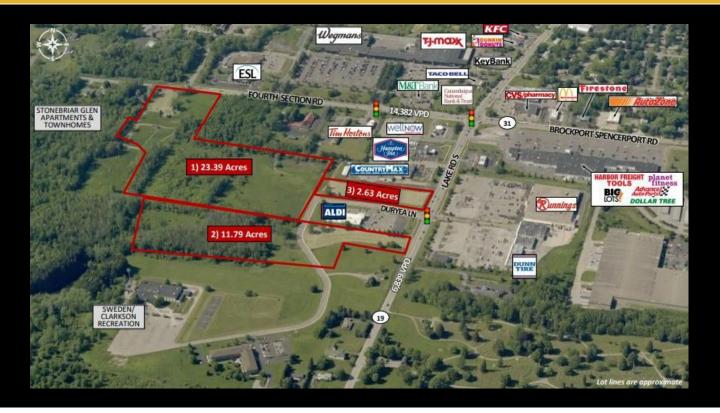

## Description

Prime development site located in the center of the Brockport trade area with proximity to major retailers such as Wegmans, TJ Maxx, Runnings, Big Lots, Aldi and much more. Three sites available as an assemblage up to 37.81 acres or separately: 1) 23.39 Acres - Frontage/access on Fourth Section Road 2) 11.79 Acres- Frontage/access on Lake Road 3) 2.63 Acres- Frontage/access on Lake Road at traffic light• Over 26,000 people within 5 miles (not served by another retail area within this radius)• Minutes from Brockport High School (1,070 +/- students) and SUNY Brockport (8,200 +/- students)• Retail Commercial B-1 Zoning