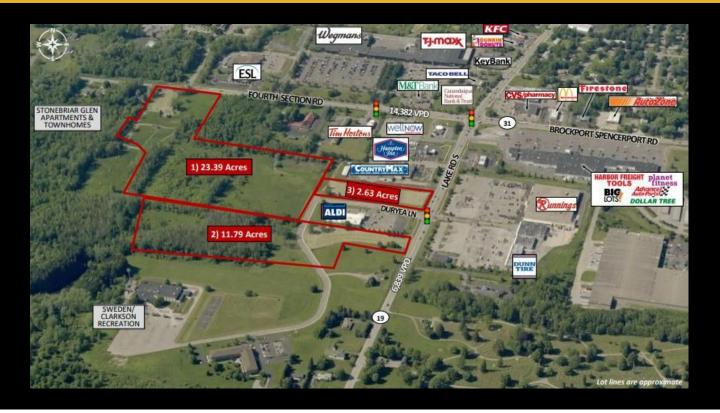

## Description

Prime development site located in the center of the Brockport trade area with proximity to major retailers such as Wegmans, TJ Maxx, Runnings, Big Lots, Aldi and much more. Three sites available as an assemblage up to 37.81 acres or separately: 1) 23.39 Acres - Frontage/access on Fourth Section Road 2) 11.79 Acres- Frontage/access on Lake Road 3) 2.63 Acres- Frontage/access on Lake Road at traffic light• Over 26,000 people within 5 miles (not served by another retail area within this radius)• Minutes from Brockport High School (1,070 +/- students) and SUNY Brockport (8,200 +/- students)• Retail Commercial B-1 Zoning