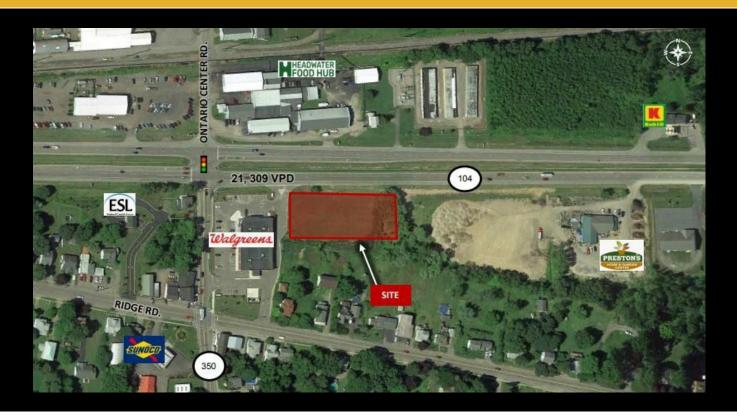

## Description

Excellent development opportunity with multiple potential uses in General Business zoningSituated right next to Walgreens & amp; amp; within close proximity to popular retailers such as Big Lots, Tops & amp; amp; McDonald'sConvenient access to traffic light via Ontario Center RoadPrime location right on Route 104 just South of Lake OntarioTraffic Counts: 21,309 VPD on Route 104