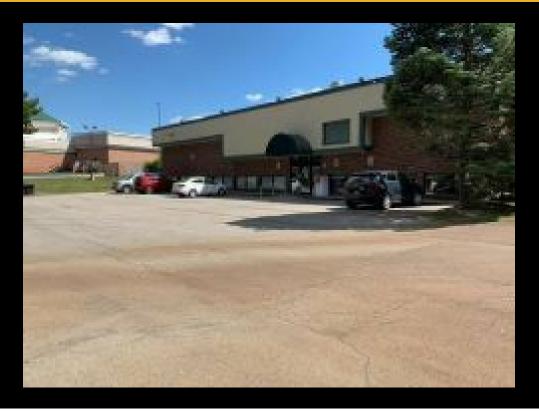

# For Lease - 1780 E Ridge Rd - Negotiable Price 1780 E Ridge Rd, Rochester, New York 14622

## Description

• Signalized access• Across from Skyview on the Ridge• Just 1/2 mile from Route 104• Traffic counts over 15,800 VPD• Located in the heart of growing Irondequoit retail corridor• Multiple points of ingress/egress• Parking convenient to each building

| Basic In          | formation     |
|-------------------|---------------|
| Price:            | Negotiable    |
| Property Type:    | Office        |
| Property Subtype: | Office/Retail |
| Available Space:  | 5000.0 SF     |
| REC Listing ID:   | COM369        |