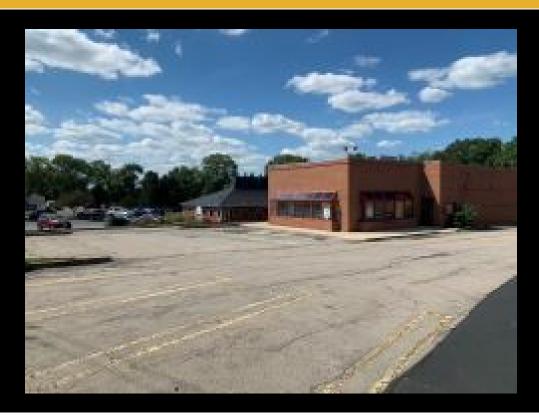

## For Lease - 1802 E Ridge Rd - Negotiable Price 1802 E Ridge Rd, Rochester, New York 14622

## Description

• Signalized access• Across from Skyview on the Ridge• Just 1/2 mile from Route 104• Traffic counts over 15,800 VPD• Located in the heart of growing Irondequoit retail corridor• Multiple points of ingress/egress• Parking convenient to each building

**Basic Information** 

Price: Negotiable

Property Type: Retail

Property Subtype: Fast Food with

Drive Thru

2577.0 SF Available Space:

Total Building: 2,577 SF COM370

**REB Listing ID:** 