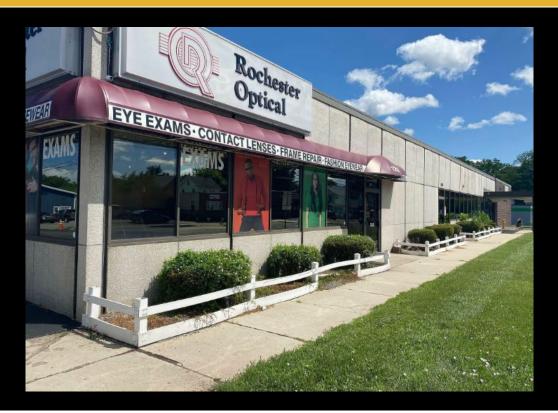

## **Description**

Available for sale or lease: Former Rochester Optical outlet on the corner of Lyell Avenue & Boulevard. 23,000 SF Flex Building on 1.6 Acres Current floor plan includes approximately one-third retail/office space plus light manufacturing space