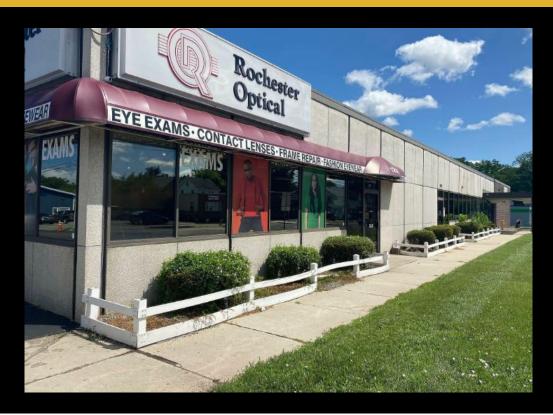

## **Description**

Available for sale or lease: Former Rochester Optical outlet on the corner of Lyell Avenue & Boulevard. 23,000 SF Flex Building on 1.6 Acres Current floor plan includes approximately one-third retail/office space plus light manufacturing space