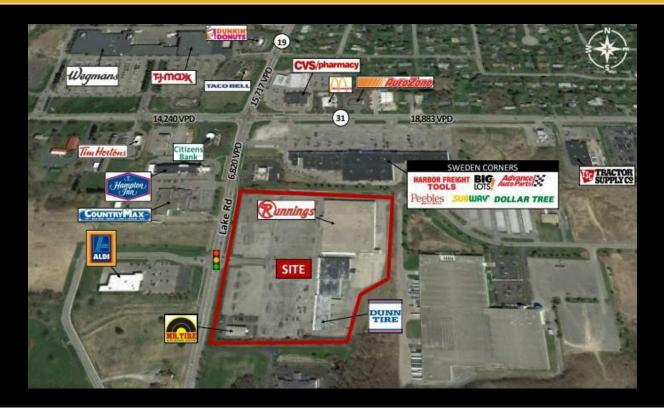

## Description

• Just off the intersection of Routes 31 & amp; 19 in the heart of Brockport • Signalized access and plenty of parking • Less than one mile from SUNY Brockport with over 8,400 students

| Basic In          | formation                   |
|-------------------|-----------------------------|
| Price:            | Negotiable                  |
| Property Type:    | Retail                      |
| Property Subtype: | Anchored<br>Shopping Center |
| Available Space:  | 29320.0 SF                  |
| REB Listing ID:   | COM372                      |