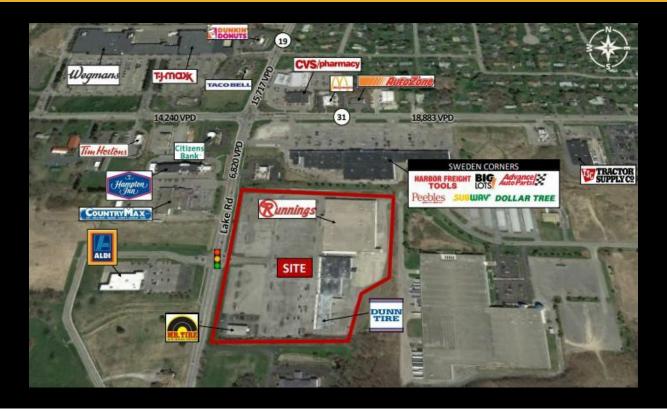

## Description

• Just off the intersection of Routes 31 & amp; 19 in the heart of Brockport • Signalized access and plenty of parking • Less than one mile from SUNY Brockport with over 8,400 students

| Basic Inf         | formation                   |
|-------------------|-----------------------------|
| Price:            | Negotiable                  |
| Property Type:    | Retail                      |
| Property Subtype: | Anchored<br>Shopping Center |
| Available Space:  | 29320.0 SF                  |
| REC Listing ID:   | COM372                      |