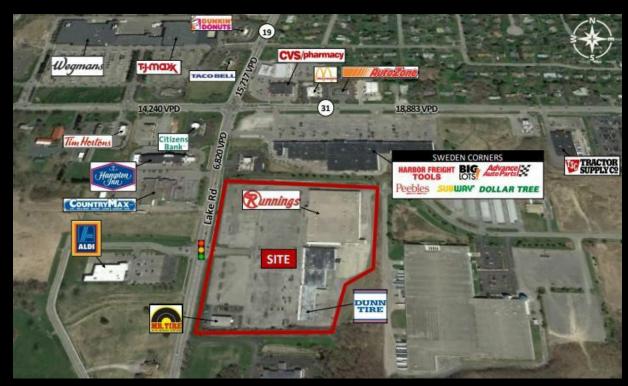

## For Lease - 4870 Lake Rd - Negotiable Price 4870 Lake Rd, Brockport, New York 14420

## **Description**

• Just off the intersection of Routes 31 & amp; 19 in the heart of Brockport • Signalized access and plenty of parking • Less than one mile from SUNY Brockport with over 8,400 students