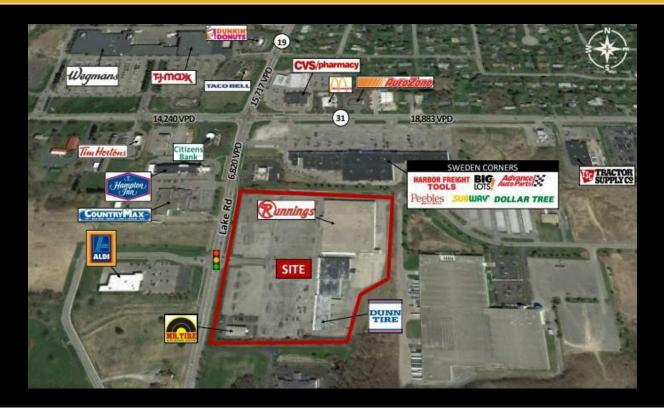

## Description

• Just off the intersection of Routes 31 & amp; 19 in the heart of Brockport • Signalized access and plenty of parking • Less than one mile from SUNY Brockport with over 8,400 students

| Basic In          | formation                   |
|-------------------|-----------------------------|
| Price:            | Negotiable                  |
| Property Type:    | Retail                      |
| Property Subtype: | Anchored<br>Shopping Center |
| Available Space:  | 9750.0 SF                   |
| REB Listing ID:   | COM374                      |