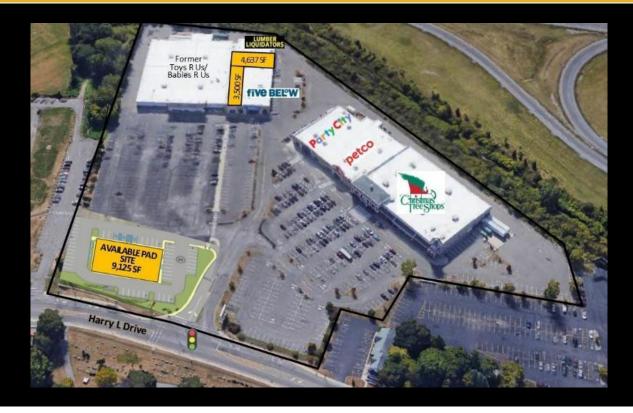

## Description

Johnson City Town Center is a 135,000 +/- SF High Traffic Regional Shopping Center anchored by Christmas Tree Shops, Petco & amp; Five Below. It is less than 1/2 mile from Oakdale Mall and Wegmans, right off I-86/Rt 17 (Southern Tier Expressway).

| Basic In          | formation                   |
|-------------------|-----------------------------|
| Price:            | Negotiable                  |
| Property Type:    | Retail                      |
| Property Subtype: | Anchored<br>Shopping Center |
| Available Space:  | 8538.0 SF                   |
| REB Listing ID:   | COM378                      |