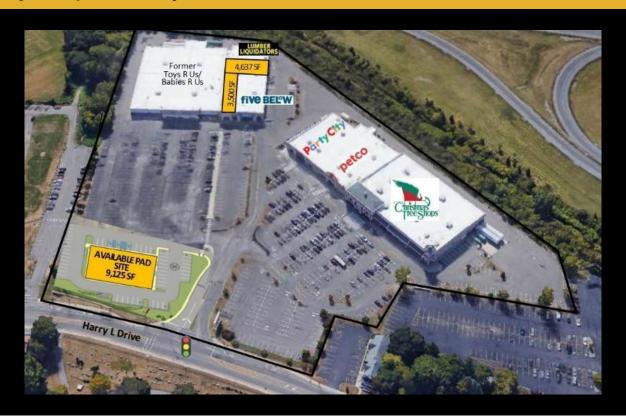

## **Description**

Johnson City Town Center is a 135,000 +/- SF High Traffic Regional Shopping Center anchored by Christmas Tree Shops, Petco & Below. It is less than 1/2 mile from Oakdale Mall and Wegmans, right off I-86/Rt 17 (Southern Tier Expressway).

Available Space:

**REC Listing ID:** 

8538.0 SF

COM378

<sup>\*</sup>No warranty or representation, express or implied, is made to the accuracy or completeness of the information contained herein, and same is submitted subject conditions, withdrawal without notice, and to any special listing conditions imposed by the property owner(s). As applicable, we make no representation as to the condition of the property (or properties) in question.