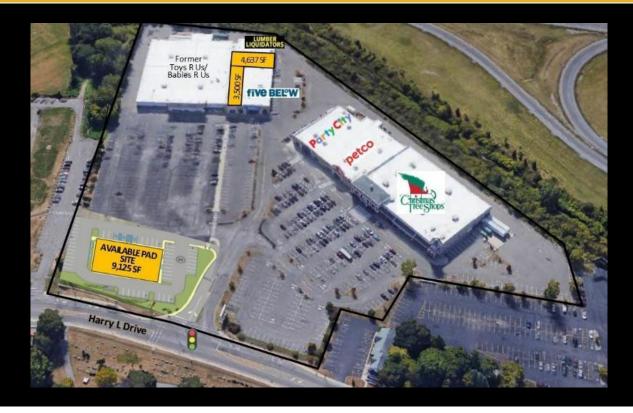

## Description

Johnson City Town Center is a 135,000 +/- SF High Traffic Regional Shopping Center anchored by Christmas Tree Shops, Petco & amp; Five Below. It is less than 1/2 mile from Oakdale Mall and Wegmans, right off I-86/Rt 17 (Southern Tier Expressway).