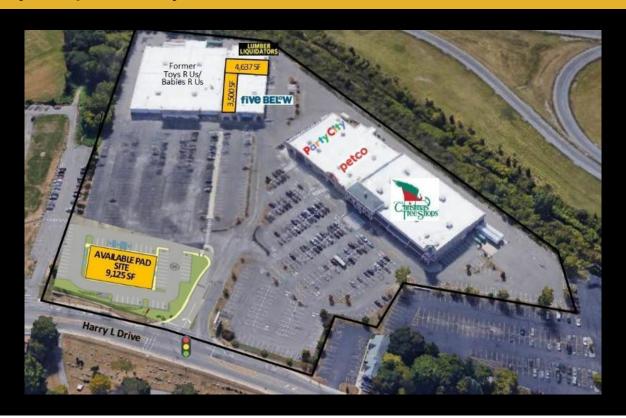

## Description

Johnson City Town Center is a 135,000 +/- SF High Traffic Regional Shopping Center anchored by Christmas Tree Shops, Petco & Below. It is less than 1/2 mile from Oakdale Mall and Wegmans, right off I-86/Rt 17 (Southern Tier Expressway).