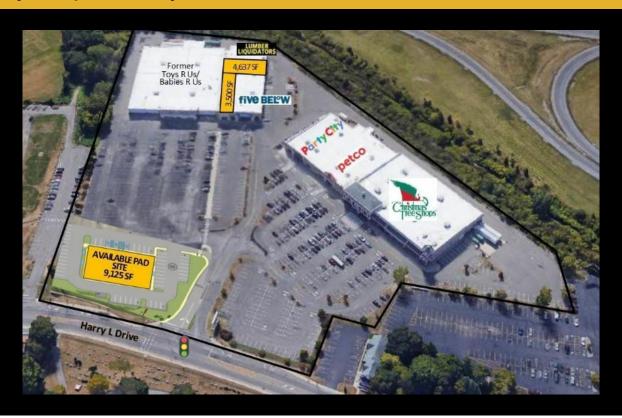

## **Description**

Johnson City Town Center is a 135,000 +/- SF High Traffic Regional Shopping Center anchored by Christmas Tree Shops, Petco & Below. It is less than 1/2 mile from Oakdale Mall and Wegmans, right off I-86/Rt 17 (Southern Tier Expressway).

| Basic Information |              | Details         |
|-------------------|--------------|-----------------|
| Price:            | Negotiable   | Listing Details |
| Property Type:    | Retail       |                 |
| Property Subty    | pe: Pad Site |                 |
| Available Space   | e: 9125.0 SF |                 |
| REC Listing ID:   | COM380       |                 |