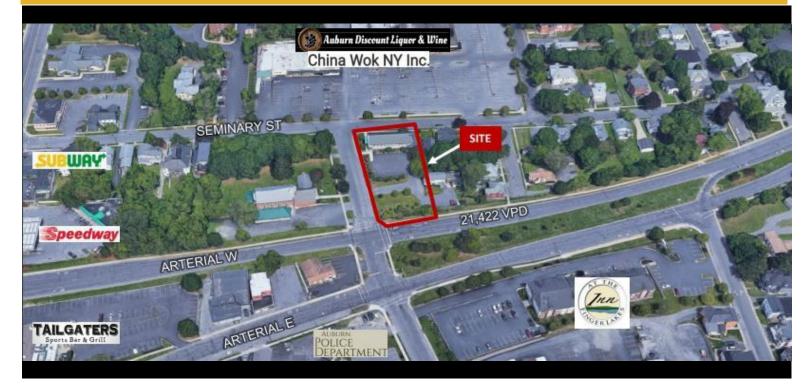

## Description

» Excellent location just off Arterial Highway in the heart ofAuburn with frontage on Routes 5 & 20» High Traffic counts: 25,143 VPD on Arterial Highway East» Multiple potential uses including office, potentialredevelopment for apartments or mixed-use» Walking distance to Wegmans, The Inn at Finger Lakes,local restaurants & thriving downtown Auburn area» Handicap accessible with ample parking