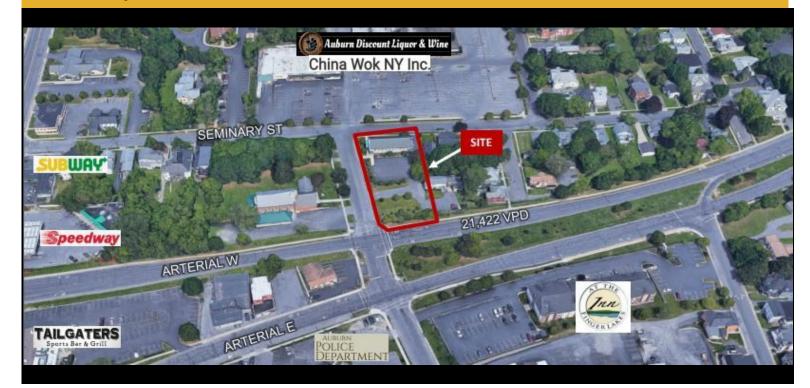

## **Description**

» Excellent location just off Arterial Highway in the heart ofAuburn with frontage on Routes 5 & amp; amp; 20» High Traffic counts: 25,143 VPD on Arterial Highway East» Multiple potential uses including office, potentialredevelopment for apartments or mixed-use» Walking distance to Wegmans, The Inn at Finger Lakes, local restaurants & amp; amp; thriving downtown Auburn area» Handicap accessible with ample parking