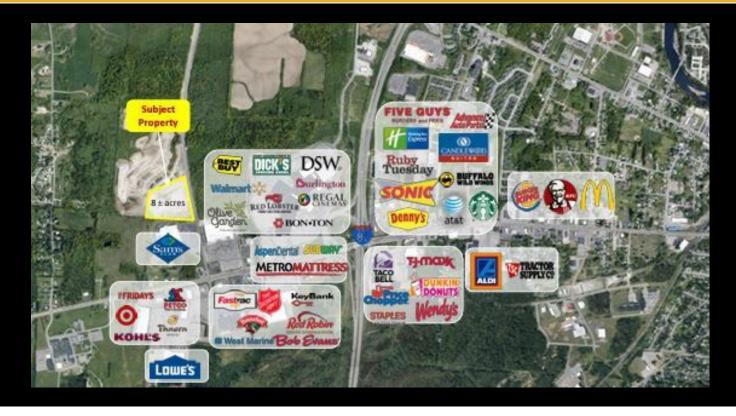

## Description

8 ± acres of development land for sale in busy retail corridor. Adjacent to Sam's Club and Walmart. High Traffic & amp; amp; Visibility. Easy accessto major roads and highways. Close proximity to Salmon Run Mall.