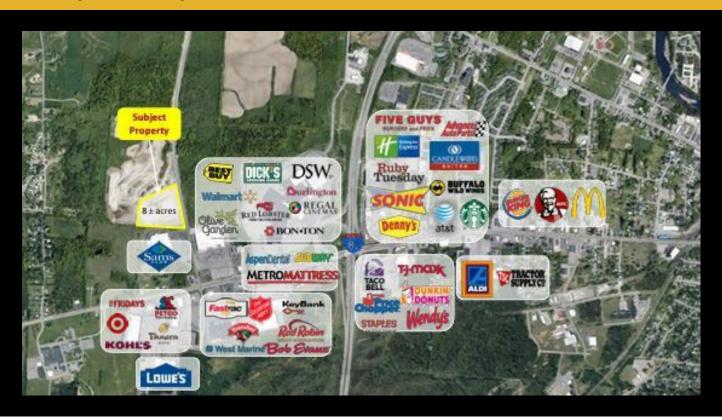

## **Description**

 $8\pm$  acres of development land for sale in busy retail corridor. Adjacent to Sam's Club and Walmart. High Traffic & Samp; Visibility. Easy accessto major roads and highways. Close proximity to Salmon Run Mall.