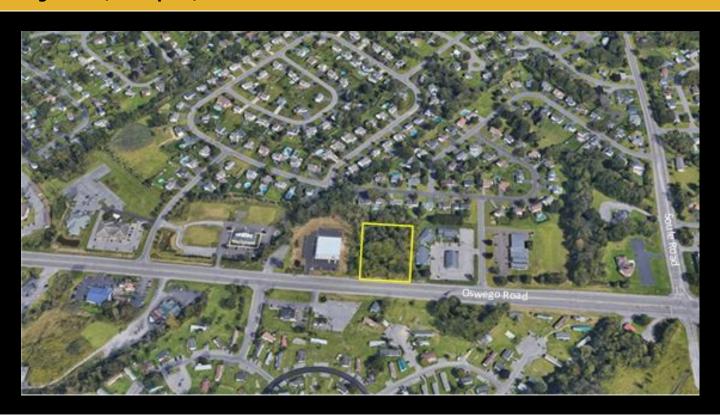

## **Description**

 $1.87 \pm$  acres development site available near the major intersection of Route 57 and Soule Road. Great visibility and a high traffic location close to many national, regional retailers and medical offices.

**Basic Information** 

Price: Negotiable

Property Type: Land

Available Space: 81457.2 SF

Lot Size: 1.87 Acres

REB Listing ID: COM384 **Details** 

**Listing Details** 

Lot Size: 1.87 Acres