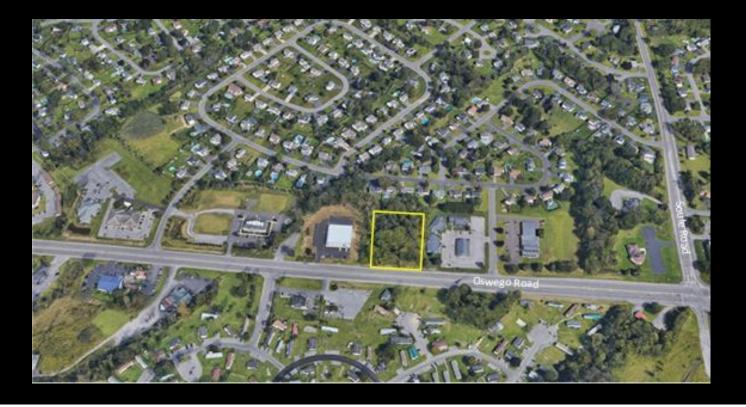

## Description

 $1.87 \pm$  acres development site available near the major intersection of Route 57 and Soule Road. Great visibility and a high traffic location close to many national, regional retailers and medical offices.