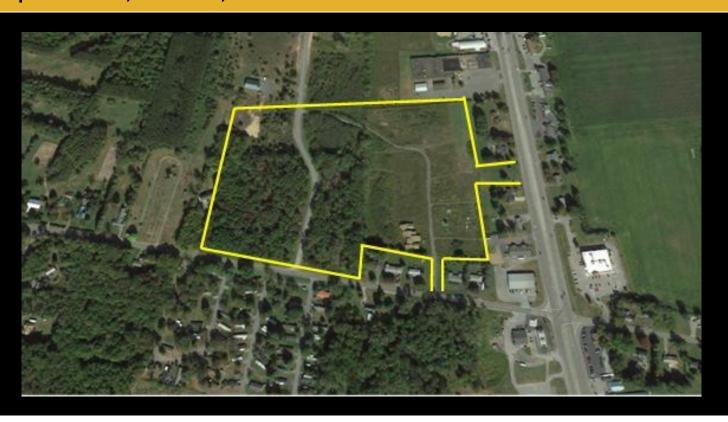

## For Sale - Mapledale Road - \$650,000 Mapledale Road, Barneveld, New York 13304

## **Description**

28.5 acre development site available for sale. Contact broker for more details.

**Basic Information** 

28.5 Acres

Sale Price: \$650,000

Price/SF: \$21,317.07

Property Type: Land

Lot Size:

Available Space: 30.492 SF

REB Listing ID: COM385

Details

**Listing Details** 

Lot Size: 28.5 Acres

\*No warranty or representation, express or implied, is made to the accuracy or completeness of the information contained herein, and same is submitted subject conditions, withdrawal without notice, and to any special listing conditions imposed by the property owner(s). As applicable, we make no representation as to the condition of the property (or properties) in question.