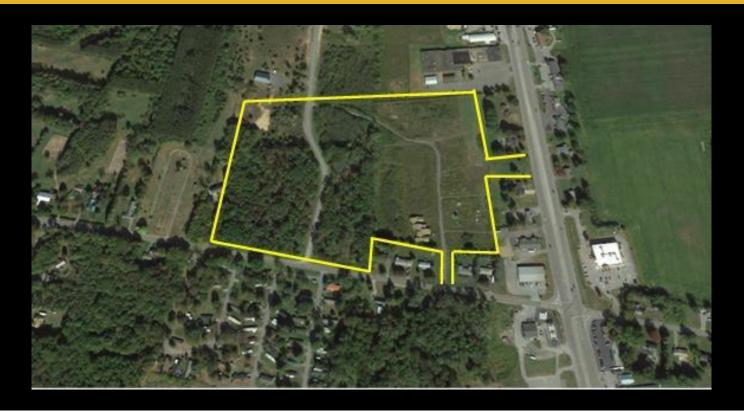

## Description

28.5 acre development site available for sale. Contact broker for more details.

Dominic Pavia NYS Licensed Real Estate Broker 5 Oxford Rd, New Hartford, New York 13413 Work: 315-736-1555

Pavia Real Estate Services

| Basic Information |             |           | Details        |  |  |
|-------------------|-------------|-----------|----------------|--|--|
| Sale Price:       | \$650,000   |           | isting Details |  |  |
| Price/SF:         | \$21,317.07 | Lot Size: | 28.5 Acres     |  |  |
| Property Type:    | Land        |           |                |  |  |
| Available Space:  | 30.492 SF   |           |                |  |  |
| Lot Size:         | 28.5 Acres  |           |                |  |  |
| REC Listing ID:   | COM385      |           |                |  |  |