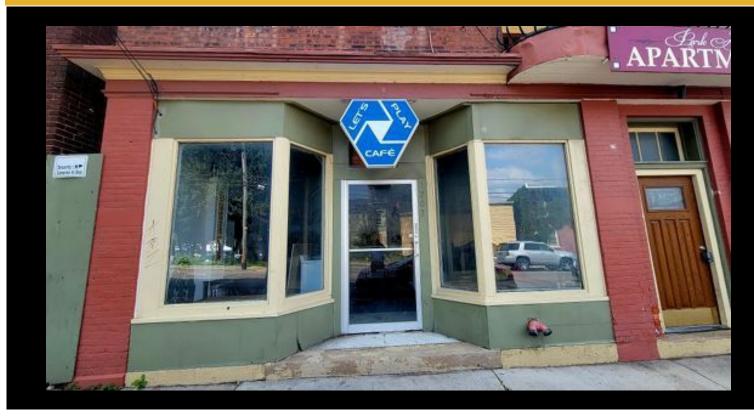

## **Description**

Former Café space is available with all utilities included. Located adjacent to Oneida Square District and walking distance to Downtown Utica.

**Basic Information** 

Lease Price: \$1.15 Property Type: Retail

Property Type: Retail
Available Space: 1300.0 SF

REB Listing ID: COM393

Details

**Listing Details** 

Parking Spaces: 5

\*No warranty or representation, express or implied, is made to the accuracy or completeness of the information contained herein, and same is submitted subject conditions, withdrawal without notice, and to any special listing conditions imposed by the property owner(s). As applicable, we make no representation as to the condition of the property (or properties) in question.