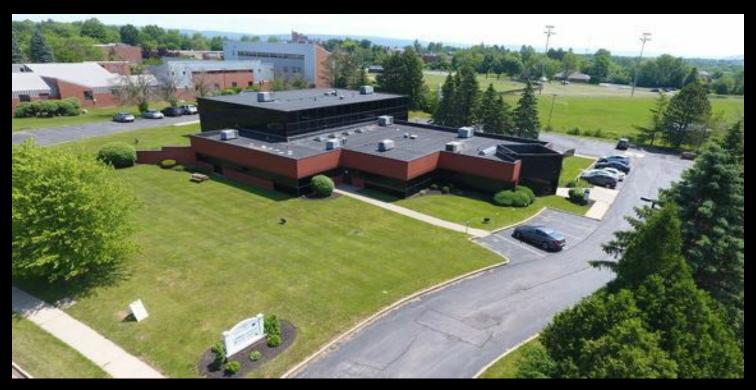

## For Lease - 122 Business Park Drive - \$2,216.67/Month or \$1.58/SF/Month 122 Business Park Drive, Utica, New York 13502

## **Description**

 $1,400 - 2,500 \pm SF$  office space located within the Utica Business Park available for lease. Ground floor space with on-site parking. Within close proximity to Slocum Dickson Medical Group, Utica University, and St. Luke's Hospital.