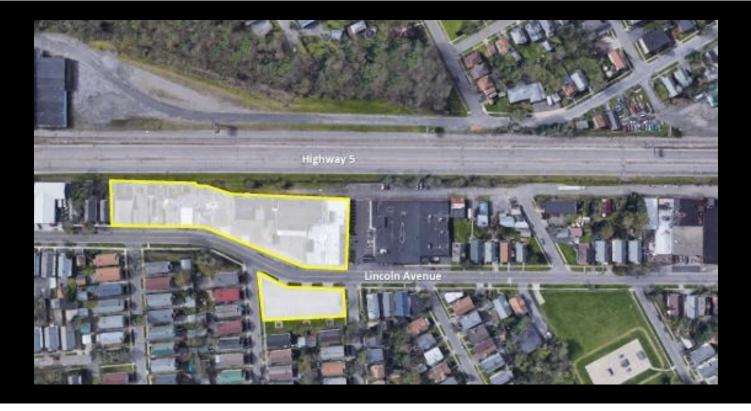

## For Lease - 1612 Lincoln Avenue - \$38,958.33/Month or \$0.71/SF/Month 1612 Lincoln Avenue, Utica, New York 13502

## **Pavia Real Estate Services**

| Basic Information |                          | Details         |            |  |
|-------------------|--------------------------|-----------------|------------|--|
| Lease Price:      | \$0.71                   | Listi           | ng Details |  |
| Property Type:    | Industrial/Wareho<br>use | Lot Size:       | 2.14 Acres |  |
| Available Space:  | 55000.0 SF               | Parking Spaces: | 45         |  |
| Lot Size:         | 2.14 Acres               | L               |            |  |
| REB Listing ID:   | COM406                   |                 |            |  |