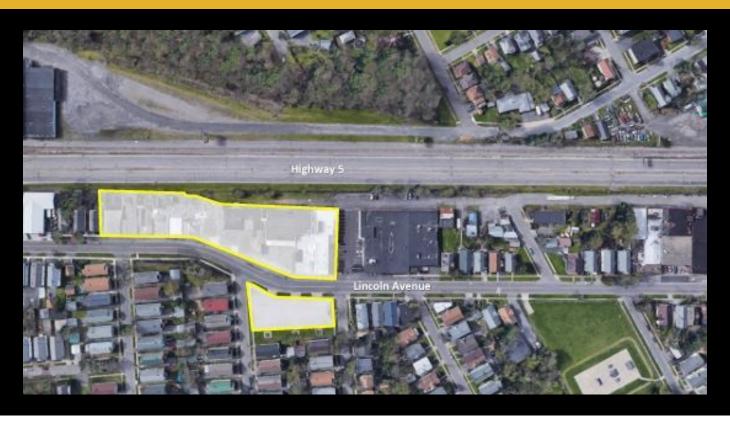

## For Lease - 1612 Lincoln Avenue - \$38,958.33/Month or \$0.71/SF/Month 1612 Lincoln Avenue, Utica, New York 13502

## **Description**

Up to  $55,000 \pm SF$  of new construction warehouse available. Owner will sub-divide and build to suit. Located adjacent to Routes 5, 8 & Samp; amp; 12 (Arterial) and 2  $\pm$  miles to the NYS Thruway. NNN TBD.

**Basic Information** 

Lease Price: \$0.71

Property Type: Industrial/Wareho

use

2.14 Acres

Available Space: 55000.0 SF

REC Listing ID: COM406

Lot Size:

**Details** 

**Listing Details** 

Lot Size: 2.14 Acres

Parking Spaces: 45

<sup>\*</sup>No warranty or representation, express or implied, is made to the accuracy or completeness of the information contained herein, and same is submitted subject conditions, withdrawal without notice, and to any special listing conditions imposed by the property owner(s). As applicable, we make no representation as to the condition of the property (or properties) in question.