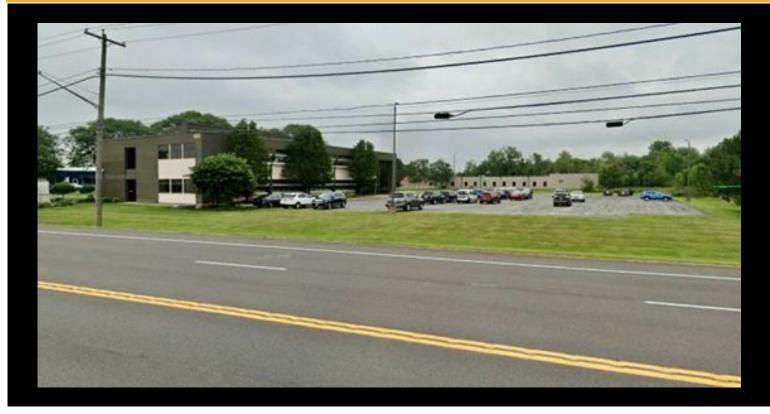

## Description

Build to suit opportunity on the corner of Henry Clay Boulevard and Metropolitan Park Drive. The site will accommodate up to a  $10,000 \pm$  SF footprint (single story) with expansion for additional parking. Located less than 1 mile from exit 37 of the New York State Thruway.