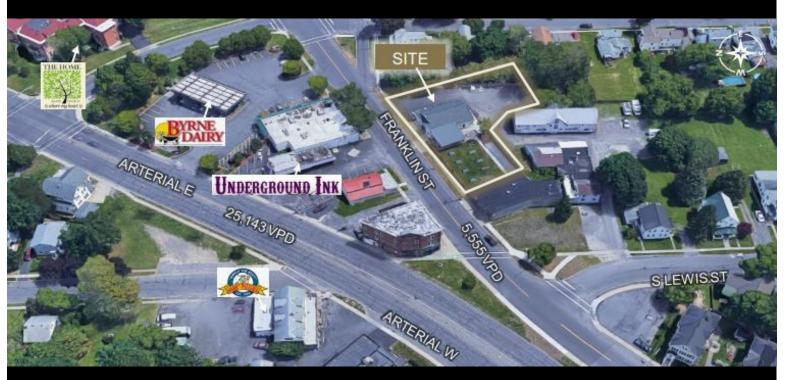

## **Description**

» Newly constructed in 2016, includes parking lot and 0.39 acreswith outside private patio area» High Traffic counts: 25,143 VPD on Arterial Highway East» 3,000 SF commercial building with full basement and1,500 SF open area with private entrance for potentialstudio apartment» Walking distance from Cayuga Community College, AuburnCommunity Hospital & Eamp; amp; thriving downtown Auburn area» Perfect for service-oriented business, retail, office or medical with(2) Handicap accessible restrooms\*Price excludes existing business