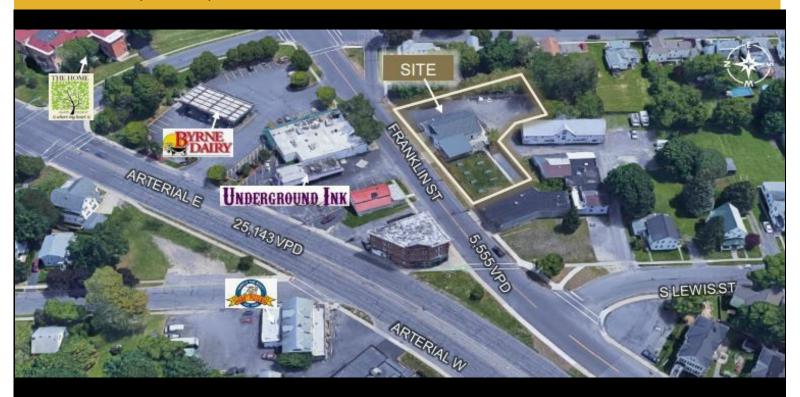

## **Description**

» Newly constructed in 2016, includes parking lot and 0.39 acreswith outside private patio area» High Traffic counts: 25,143 VPD on Arterial Highway East» 3,000 SF commercial building with full basement and1,500 SF open area with private entrance for potentialstudio apartment» Walking distance from Cayuga Community College, AuburnCommunity Hospital & Eamp; amp; thriving downtown Auburn area» Perfect for service-oriented business, retail, office or medical with(2) Handicap accessible restrooms\*Price excludes existing business