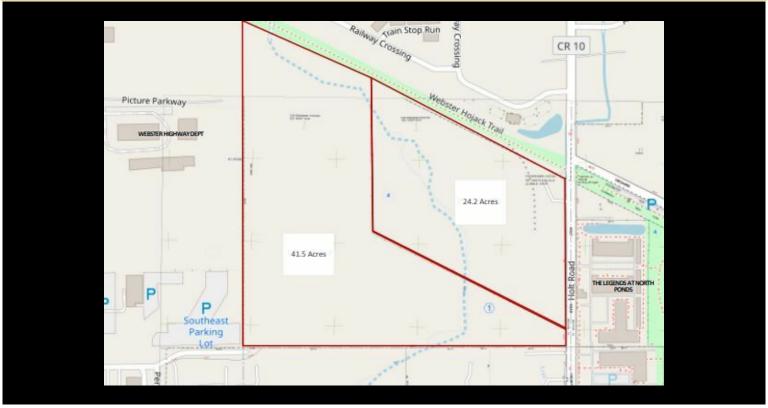

## **Description**

• Adjacent to major retail plaza in the heart ofWebster• Offering 2 parcels of land• Ideal for office, industrial, retail, medical ormulti-family

**Basic Information** 

Price: Negotiable

Property Type: Land Available Space: 65.7 SF

Lot Size: 65.7 Acres

REB Listing ID: COM415

## Details

**Listing Details** 

Lot Size: 65.7 Acres

<sup>\*</sup>No warranty or representation, express or implied, is made to the accuracy or completeness of the information contained herein, and same is submitted subject conditions, withdrawal without notice, and to any special listing conditions imposed by the property owner(s). As applicable, we make no representation as to the condition of the property (or properties) in question.