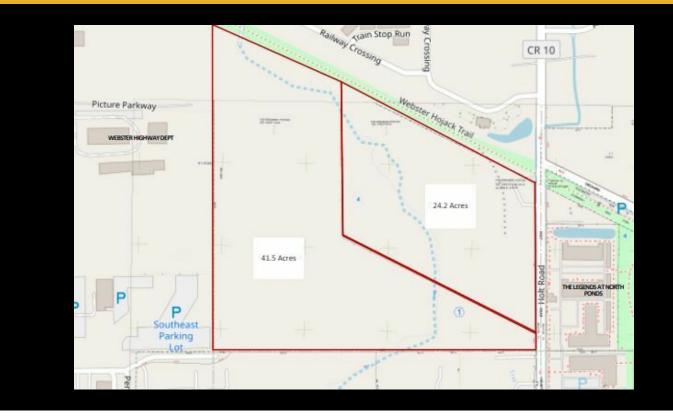

## Description

• Adjacent to major retail plaza in the heart ofWebster• Offering 2 parcels of land• Ideal for office, industrial, retail, medical ormulti-family

Janell Vanegas Principal NYS Licensed Real Estate Broker 2815 Monroe Ave, Rochester, New York 14618 Work: 585-615-1102 Mobile: 585-615-1102 Venture Brokerage Group

| Basic Information |            | Details   |               |  |
|-------------------|------------|-----------|---------------|--|
| Price:            | Negotiable | Li        | sting Details |  |
| Property Type:    | Land       | Lot Size: | 65.7 Acres    |  |
| vailable Space:   | 65.7 SF    |           |               |  |
| ot Size:          | 65.7 Acres |           |               |  |
| REC Listing ID:   | COM415     |           |               |  |