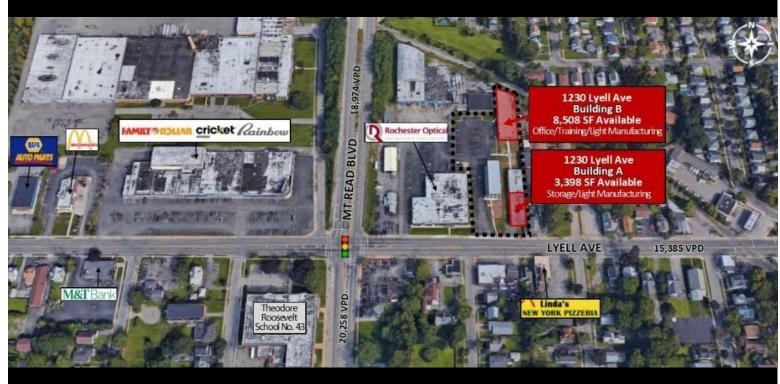

## **Description**

1230 Lyell Avenue, Building B is a beautifully updated facility with 8,508 SF of modern space available. Flexible uses include office, training, R&D, showroom and retail. Building B features a large training room/showroom, 2 private offices, breakroom/kitchen, conference room and 2 sets of restrooms. For LeaseLandlord willing to tailor space to tenant needs40+ parking spaces availableElectric car charging stations available1/2 mile from I-490Average daily traffic: 15,300+ VPD on Lyell AvenueConvenient to multiple restaurants, banks and grocery shopping (Wegmans, Save-a-Lot, Aldi, etc.)

Price: Negotiable
Property Type: Office
Property Subtype: Office/Retail

Available Space: 8508.0 SF REB Listing ID: COM418