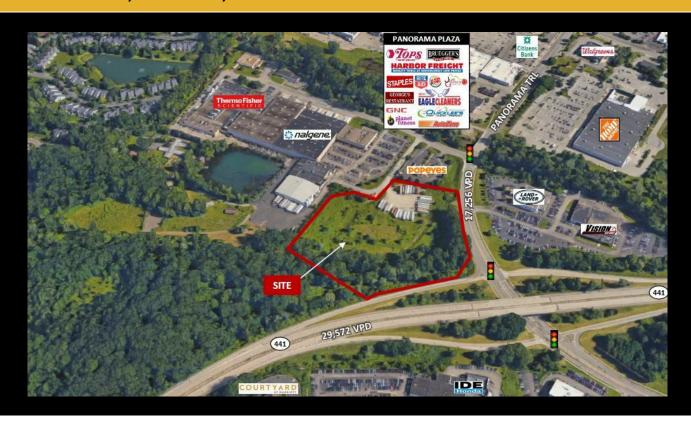

#### **Description**

» Excellent development opportunity with signalized access & amp; amp; multiple potential uses» Prime corner location at the signalized intersection of Route 441 onramp and Panorama Trail»Situated in the retail corridor of Penfield next to Panorama Plaza which includes major retailers Tops, Staples, Harbor Freight & mp; amp; more» Conveniently located less than 2 miles to Interstate 490 & amp; amp; just over 3 miles from St. John Fisher College with a total enrollment of 2,692 »Traffic Counts: 17, 256 VPD on Panorama Trail & amp; amp; 29,572 VPD on Route 441