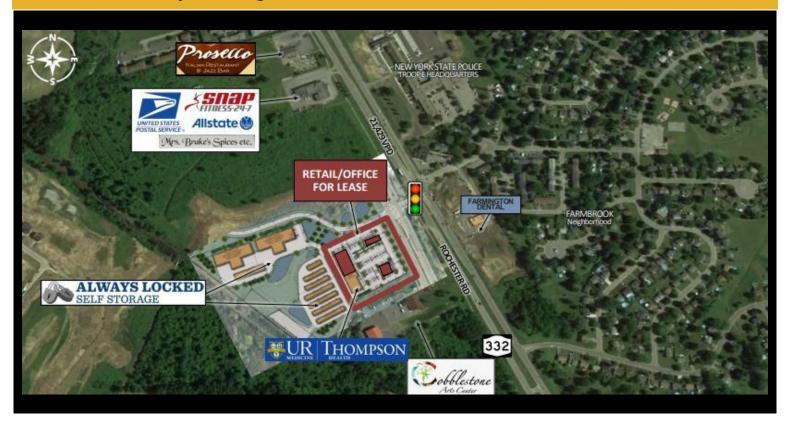

## For Lease - 6061 Carmens Way - Negotiable Price 6061 Carmens Way, Farmington, New York 14425

## **Description**

• Will customize space to suit Tenant'sneeds• Excellent access to Route 332business corridor at signalizedentrance• Located in the growing Farmingtonsubmarket• 1.5 miles from the Route 332/Route96 intersection• Traffic counts over 21,400 VPD