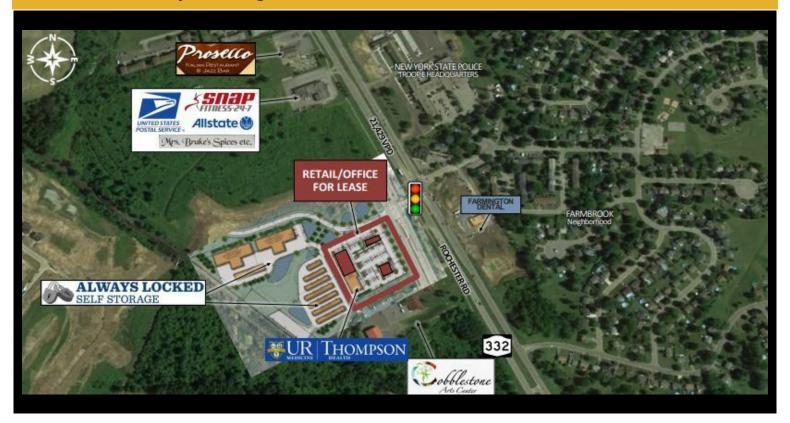

## For Lease - 6061 Carmens Way - Negotiable Price 6061 Carmens Way, Farmington, New York 14425

## **Description**

• Will customize space to suit Tenant'sneeds• Excellent access to Route 332business corridor at signalizedentrance• Located in the growing Farmingtonsubmarket• 1.5 miles from the Route 332/Route96 intersection• Traffic counts over 21,400 VPD

| <b>Basic Information</b> |            |
|--------------------------|------------|
| Price:                   | Negotiable |
| Property Type:           | Retail     |
| Property Subtype:        | Pad Site   |
| Available Space:         | 4800.0 SF  |