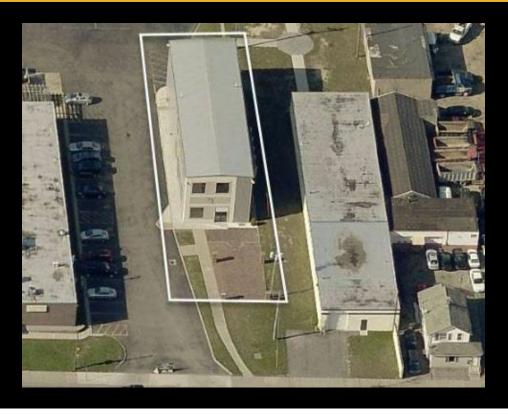

## For Lease - 1240 Lyell Ave - Negotiable Price 1240 Lyell Ave, Rochester, New York 14606

## Description

1240 Lyell Avenue is a two-story, 6,060 SF building featuring modern retail/office/medical space. It has a metal exterior with an attractive facade, a stunning two-story entrance and an open floor plan with high ceilings. The second floor (2,636 SF) is available & amp; amp; ideal for an office/medical tenant. Landlord willing to tailor space to tenant needs40+ parking spaces availableElectric car charging stations available1/2 mile from I-490Average daily traffic: 15,300+ VPD on Lyell AvenueConvenient to multiple restaurants, banks and grocery shopping (Wegmans, Save-a-Lot, Aldi, etc.)