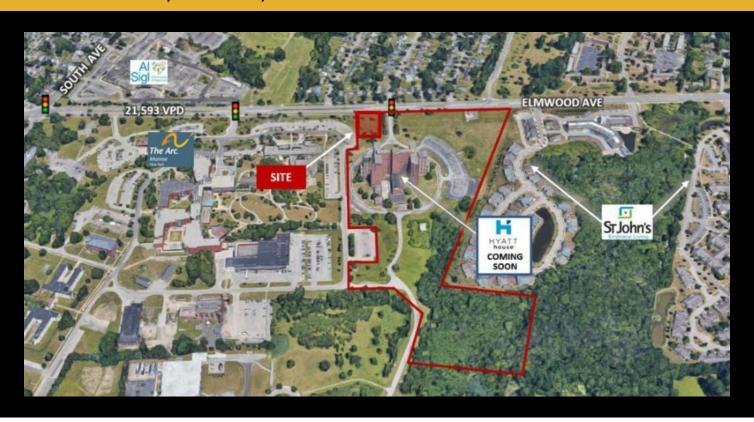

#### **Description**

» Pad site with signalized entrance with proposed Hyatt House Hotel» Exciting redevelopment of the former Rochester Psychiatric Center soon to be the new Hyatt House, major national hotel chain» Excellent location on Elmwood Avenue less than one mile from Strong Memorial Hospital & Diversity of Rochester with a total enrollment of approximately 12,000 graduate and undergraduate students» Excellent visibility/signage & Diversity of Rochester with a total enrollment of approximately 12,000 graduate and undergraduate students» Excellent visibility/signage & Diversity of Rochester with a total enrollment of approximately 12,000 graduate and undergraduate students Excellent visibility/signage & Diversity of Rochester with a total enrollment of approximately 12,000 graduate and undergraduate students Excellent visibility/signage & Diversity of Rochester with a total enrollment of approximately 12,000 graduate and undergraduate students Excellent visibility/signage & Diversity of Rochester with a total enrollment of approximately 12,000 graduate and undergraduate students Excellent visibility/signage & Diversity of Rochester with a total enrollment of approximately 12,000 graduate and undergraduate students Excellent visibility/signage & Diversity of Rochester with a total enrollment of approximately 12,000 graduate and undergraduate students Excellent visibility/signage & Diversity of Rochester with a total enrollment of approximately 12,000 graduate and undergraduate students and undergraduate students and the propoximately 12,000 graduate and undergraduate students and undergraduate students are propoximately 12,000 graduate and undergraduate students and the propoximately 12,000 graduate and undergraduate students are propoximately 12,000 graduate and undergraduate students