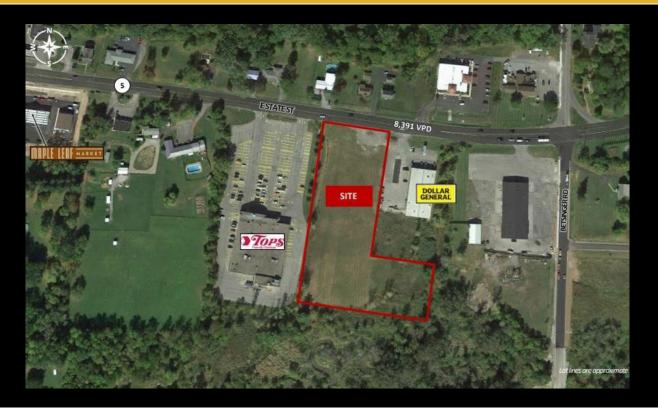

## Description

• Located between Tops Plaza & amp; amp; DollarGeneral • Approximately 5 miles south ofTurning Stone Casino & amp; amp; Resort • Zoning allows for a wide variety of uses

Janell Vanegas 2815 Monroe Ave, Rochester, New York 14618 Work: 585-615-1102 Mobile: 585-615-1102 Venture Brokerage Group